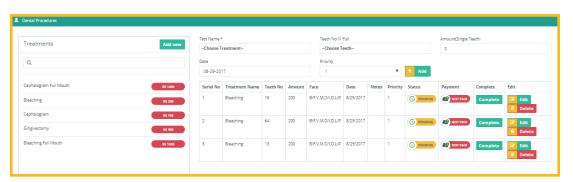

## Treatment Notes

- Simplified One-Screen Access to a Patient's Entire Visit
- Quickly input procedures, treatment plans, referral notes, codes, etc. with simple clicks

| Treatments             | Add new    | Test Name *<br>Gingivecto |                |               | Io 🔲 Full<br>ose Teeth |                   | Amount(Sing<br>300 | gle Teeth) |          |
|------------------------|------------|---------------------------|----------------|---------------|------------------------|-------------------|--------------------|------------|----------|
| Q                      |            | Date 08-28-201            | 7              | Priority<br>1 | Ŧ                      | + Add             |                    |            |          |
| Cephalogram Full Mouth | RS<br>1400 | 10 M                      | mnn            | Λn            | Ν                      | ΛΛ                | n n                | m          | m m      |
| Bleaching              | RS<br>200  |                           |                | 13 12         | 88                     |                   |                    |            |          |
| Cephalogram            | RS<br>150  | 9A                        |                | R R           | P                      |                   |                    | Ĥ          | 70       |
| Gingivectomy           | RS<br>300  | 48 47                     | 46 45 44       | U U<br>43 42  | U                      | 31 32 33          | U U<br>34 35       | 36         | 37 38    |
| Bleaching Full Mouth   | RS<br>1500 | Seriel No                 | Treatment Name | Teeth No      | Amount                 | Face              | Date               | Notes      | Priority |
| €                      | •          | 1                         | Bleaching      | 26            | 200                    | B/F,V,M,O/I,D,L/P | 8/28/2017          |            | 1        |

## Example flow

| fest Name * |                |          |        | Teeth No 🗐        | Teeth No 💷 Full |       |          |         |          | Amount(Single Teeth) |                                                                                                                                                                                                                                                                                                                                                                                                                                                                                                                                                                                                                                                                                                                                                                                                                                                                                                                                                                                                                                                                                                                                                                                                                                                                                                                                                                                                                                                                                                                                                                                                                                                                                                                                                                                                                                                                                                                                                                                                                                                                                                                |  |  |
|-------------|----------------|----------|--------|-------------------|-----------------|-------|----------|---------|----------|----------------------|----------------------------------------------------------------------------------------------------------------------------------------------------------------------------------------------------------------------------------------------------------------------------------------------------------------------------------------------------------------------------------------------------------------------------------------------------------------------------------------------------------------------------------------------------------------------------------------------------------------------------------------------------------------------------------------------------------------------------------------------------------------------------------------------------------------------------------------------------------------------------------------------------------------------------------------------------------------------------------------------------------------------------------------------------------------------------------------------------------------------------------------------------------------------------------------------------------------------------------------------------------------------------------------------------------------------------------------------------------------------------------------------------------------------------------------------------------------------------------------------------------------------------------------------------------------------------------------------------------------------------------------------------------------------------------------------------------------------------------------------------------------------------------------------------------------------------------------------------------------------------------------------------------------------------------------------------------------------------------------------------------------------------------------------------------------------------------------------------------------|--|--|
| Choose Tr   | reatment-      |          |        | Choose T          | Choose Teeth    |       |          |         |          | 0                    |                                                                                                                                                                                                                                                                                                                                                                                                                                                                                                                                                                                                                                                                                                                                                                                                                                                                                                                                                                                                                                                                                                                                                                                                                                                                                                                                                                                                                                                                                                                                                                                                                                                                                                                                                                                                                                                                                                                                                                                                                                                                                                                |  |  |
| Date        |                |          |        | Priority          | Priority        |       |          |         |          |                      |                                                                                                                                                                                                                                                                                                                                                                                                                                                                                                                                                                                                                                                                                                                                                                                                                                                                                                                                                                                                                                                                                                                                                                                                                                                                                                                                                                                                                                                                                                                                                                                                                                                                                                                                                                                                                                                                                                                                                                                                                                                                                                                |  |  |
| 08-29-201   | 17             |          |        | 1                 | 1 TAdd          |       |          |         |          |                      |                                                                                                                                                                                                                                                                                                                                                                                                                                                                                                                                                                                                                                                                                                                                                                                                                                                                                                                                                                                                                                                                                                                                                                                                                                                                                                                                                                                                                                                                                                                                                                                                                                                                                                                                                                                                                                                                                                                                                                                                                                                                                                                |  |  |
| Seriel No   | Treatment Name | Teeth No | Amount | Face              | Date            | Notes | Priority | Status  | Payment  | Complete             | Edit                                                                                                                                                                                                                                                                                                                                                                                                                                                                                                                                                                                                                                                                                                                                                                                                                                                                                                                                                                                                                                                                                                                                                                                                                                                                                                                                                                                                                                                                                                                                                                                                                                                                                                                                                                                                                                                                                                                                                                                                                                                                                                           |  |  |
| 1           | Bleaching      | 16       | 200    | B/F,V,M,O/I,D,L/P | 8/29/2017       |       | 1        | PENDING | NOT PAID | Complete             | Edit<br>E Delete                                                                                                                                                                                                                                                                                                                                                                                                                                                                                                                                                                                                                                                                                                                                                                                                                                                                                                                                                                                                                                                                                                                                                                                                                                                                                                                                                                                                                                                                                                                                                                                                                                                                                                                                                                                                                                                                                                                                                                                                                                                                                               |  |  |
| 2           | Bleaching      | 64       | 200    | B/F,V,M,O/I,D,L/P | 8/29/2017       |       | 1        | PENDING | NOT PAID | Complete             | Image: Content of the second |  |  |
| 3           | Bleaching      | 13       | 200    | B/F,V,M,O/I,D,L/P | 8/29/2017       |       | 1        | PENDING | NOT PAID | Complete             | Edit<br>Delete                                                                                                                                                                                                                                                                                                                                                                                                                                                                                                                                                                                                                                                                                                                                                                                                                                                                                                                                                                                                                                                                                                                                                                                                                                                                                                                                                                                                                                                                                                                                                                                                                                                                                                                                                                                                                                                                                                                                                                                                                                                                                                 |  |  |